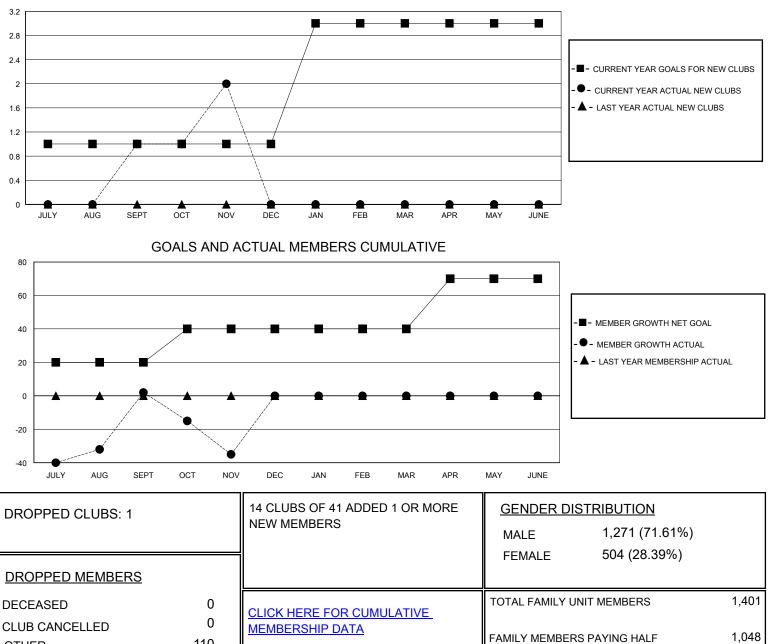

## MONTHLY MEMBERSHIP PROGRESS REPORT

District 3232B1

Results as of: 11/30/2023

| GMT:                  |               |                                       |               |                       |                        |                         |                                                    |
|-----------------------|---------------|---------------------------------------|---------------|-----------------------|------------------------|-------------------------|----------------------------------------------------|
| Clubs                 |               |                                       |               | Members               |                        |                         |                                                    |
| RESULTS FOR 2023-2024 |               |                                       |               | RESULTS FOR 2023-2024 |                        |                         |                                                    |
| QUARTER               | NEW CLUB GOAL | NEW CLUBS                             | DROPPED CLUBS | QUARTER MEM           | BER GROWTH NET<br>GOAL | MEMBER GROWTH<br>ACTUAL | DROPPED<br>MEMBERS ACTUAL<br>(including transfers) |
| JULY/AUG/SEPT         | 1             | 1                                     | 1             | JULY/AUG/SEPT         | 20                     | 58                      | 51                                                 |
| OCT/NOV/DEC           | 0             | 1                                     | 0             | OCT/NOV/DEC           | 20                     | 22                      | 59                                                 |
| JAN/FEB/MAR           | 2             | 0                                     | 0             | JAN/FEB/MAR           | 0                      | 0                       | 0                                                  |
| APR/MAY/JUNE          | 0             | 0                                     | 0             | APR/MAY/JUNE          | 30                     | 0                       | 0                                                  |
|                       | GOALS         | GOALS AND ACTUAL NEW CLUBS CUMULATIVE |               |                       |                        |                         |                                                    |